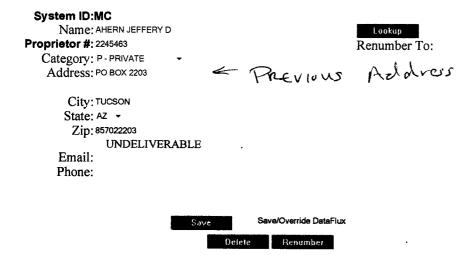

ome <stevencorn@aol.com>

Steve Corn <stevencorn@aol.com>

Thu, Mar 26, 2015 at 8:56 AM

Pauline.

Please change the address on file for Jeffery D Ahern to:

7918 W. Gibson Lane Phoenix AZ 85043

These claims can be found in claims with Lead Serial Numbers AMC163502 and AMC328362.

Thank you,

Steve Com Managing Partner Com & Ahem stevencorn@aol.com 520-975-2187

Thu, Mar 26, 2015 at 9:00 AM

Thank you Sir, this email message will be placed into the Lead Files to justify the change of address.

PAULINE BROWN

LAND LAW EXAMINER

BUREAU OF LAND MANAGEMENT ARIZONA STATE OFFICE ONE NORTH CENTRAL AVE, STE 800 PHOENIX, AZ 85004-4427

OFFICE: (602) 417-9360

FAX: (602) 417-9490; 602-417-9452

paulinebrown@blm.gov [Quoted text hidden] ENTERED MAR 2 6 2015

PB

### **Customer Name Update Screen**



### **Customer Name Update Screen**

Lookup

Renumber To:

System ID:MC

Name: AHERN JEFFERY D

**Proprietor #: 2245463** 

Category: P-PRIVATE
Address: 7918 W GIBSON LN

City: PHOENIX
State: AZ 
Zip: 850437480

UNDELIVERABLE

Email: Phone:

Save Save/Override DataFlux

Delete Renumber

Customer details successfully saved for Customer Id 2245463



### Mass Add/Delete/Update Action Data

Starting Serial Number Ending Serial Number 328362 328397

|                | Action Data:                       |        |  |  |  |  |  |
|----------------|------------------------------------|--------|--|--|--|--|--|
| Action Code:   | 170                                | Lookup |  |  |  |  |  |
| Action Remark: | AHERN JEFFERY D Action Amounts: \$ |        |  |  |  |  |  |
| Action Date:   | 03/26/201