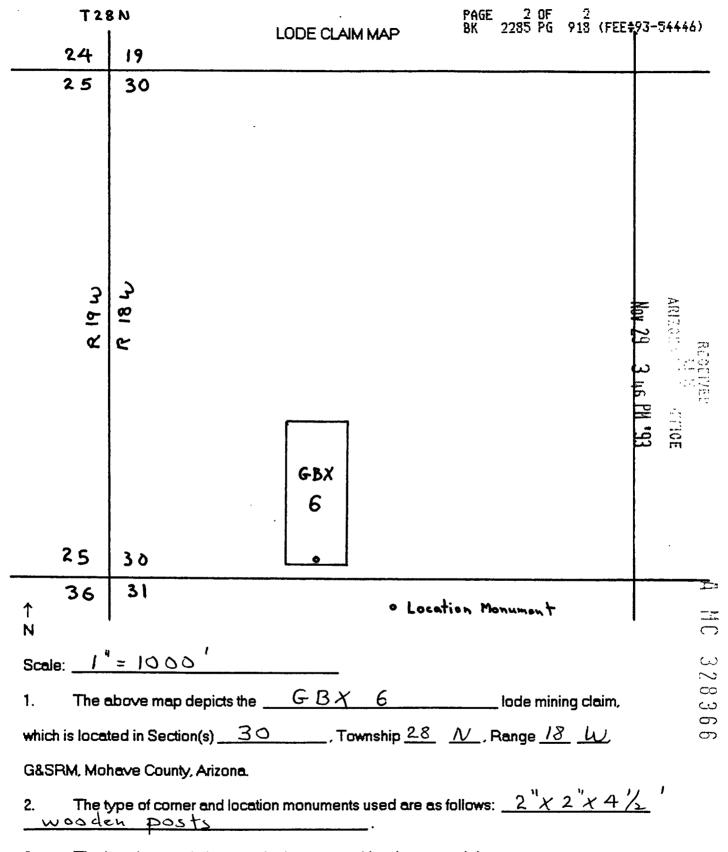

Claims

GB32 -35, GBX1 - 2, GBX4 - 30, GBX33 -39

**BLM Serial Numbers** 

AMC163533-163536, 328362-328397

Legal Description

Secs. 30 & 31, T28N, R18W; Secs. 23-26, T28N, R19W

% Interest Result

50% Steve Corn, 50% Jeffery D Ahern

| LINE<br>NO. | AMC<br>NUMBER | CLAIM/SITE NAME | COUNTY RECORDER DATA (If available) | TWP   | RNG   | SEC         |  |
|-------------|---------------|-----------------|-------------------------------------|-------|-------|-------------|--|
| 1           | 143533        | GB 32           |                                     | 280N  | 180W  | 3¢<br>.31   |  |
| 2           | ( 34          | GB 33           |                                     | /     |       | Be 31       |  |
| 3           | 3.5           | CB 34           |                                     |       |       | 30<br>31    |  |
| 4           | 163536        | GB 35           |                                     |       |       | 30          |  |
| 5           | 328362        | GBX/            |                                     |       |       | 3031        |  |
| 6           | <b>6</b> 3    | GBXZ            |                                     |       |       | 3031        |  |
| 7           | 69            | GBX 4           |                                     |       |       | 30          |  |
| 8           | 65            | GBX 5           |                                     |       |       | 3 <i>c</i>  |  |
| 9           | 66            | GBX6            |                                     | 1     |       | .3 <i>c</i> |  |
| 10          | 328367        | GBX7            |                                     | 260N' | 180U' | 30          |  |