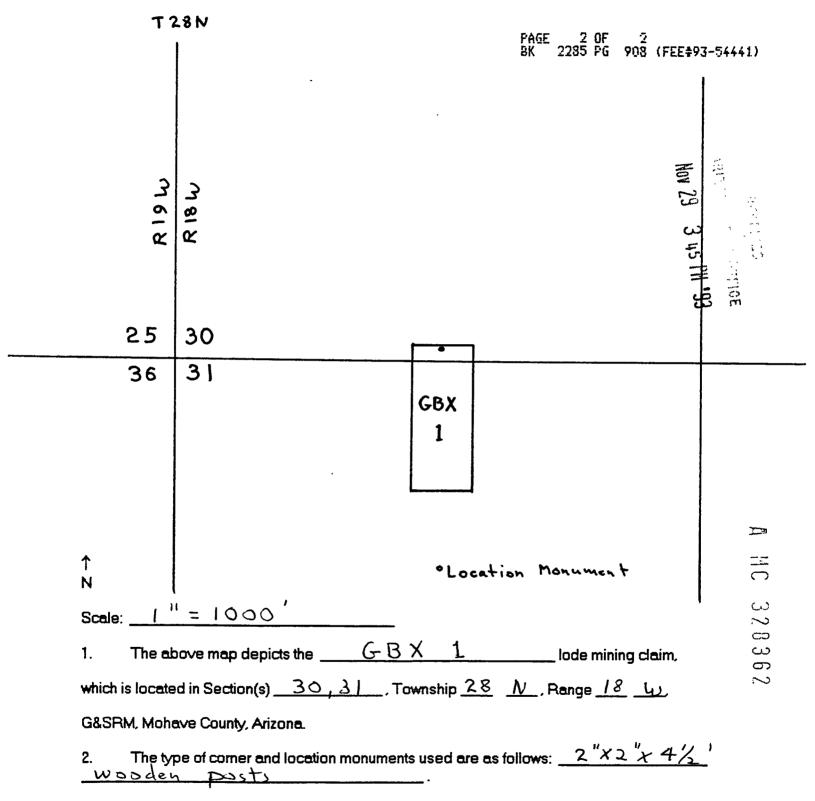

Claims

GB32 -35, GBX1 - 2, GBX4 - 30, GBX33 -39

**BLM Serial Numbers** 

AMC163533-163536, 328362-328397

Legal Description

Secs. 30 & 31, T28N, R18W; Secs. 23-26, T28N, R19W

% Interest Result

50% Steve Corn, 50% Jeffery D Ahern