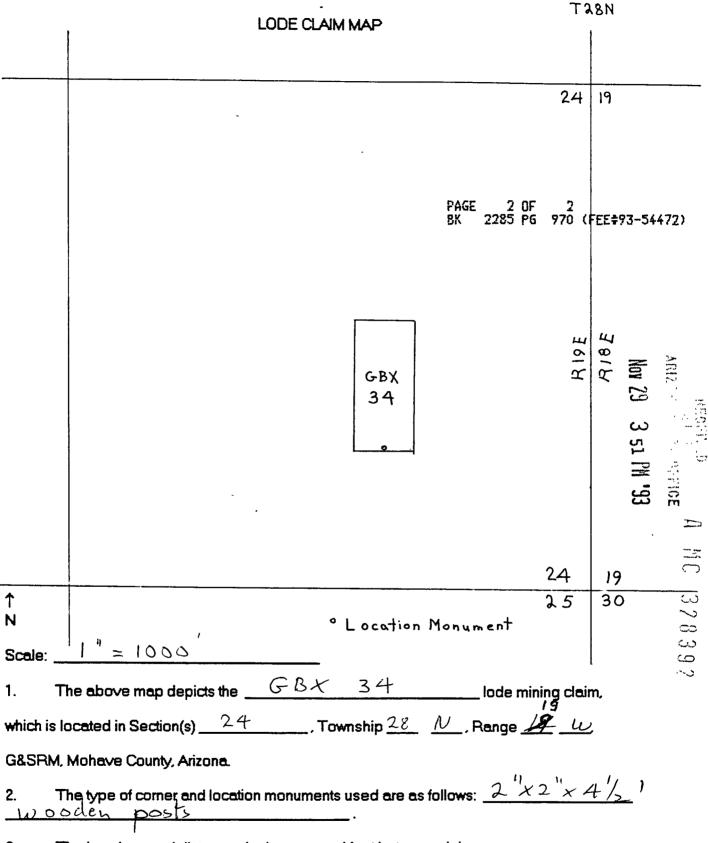

Claims

GB32 -35, GBX1 - 2, GBX4 - 30, GBX33 -39

**BLM Serial Numbers** 

AMC163533-163536, 328362-328397

Legal Description

Secs. 30 & 31, T28N, R18W; Secs. 23-26, T28N, R19W

% Interest Result

50% Steve Corn, 50% Jeffery D Ahern

| LINE<br>NO. | AMC<br>NUMBER | CLAIM/SITE NAME | COUNTY RECORDER DATA (If available) | TWP   | RNG   | SEC         |  |
|-------------|---------------|-----------------|-------------------------------------|-------|-------|-------------|--|
| 1           | 143533        | GB 32           |                                     | 280N  | 180W  | 3¢<br>.31   |  |
| 2           | ( 34          | GB 33           |                                     | /     |       | Be 31       |  |
| 3           | 3.5           | CB 34           |                                     |       |       | 30<br>31    |  |
| 4           | 163536        | GB 35           |                                     |       |       | 30          |  |
| 5           | 328362        | GBX/            |                                     |       |       | 3031        |  |
| 6           | <b>6</b> 3    | GBXZ            |                                     |       |       | 3031        |  |
| 7           | 69            | GBX 4           |                                     |       |       | 30          |  |
| 8           | 65            | GBX 5           |                                     |       |       | 3 <i>c</i>  |  |
| 9           | 66            | GBX6            |                                     | 1     |       | .3 <i>c</i> |  |
| 10          | 328367        | GBX7            |                                     | 260N' | 180U' | 30          |  |