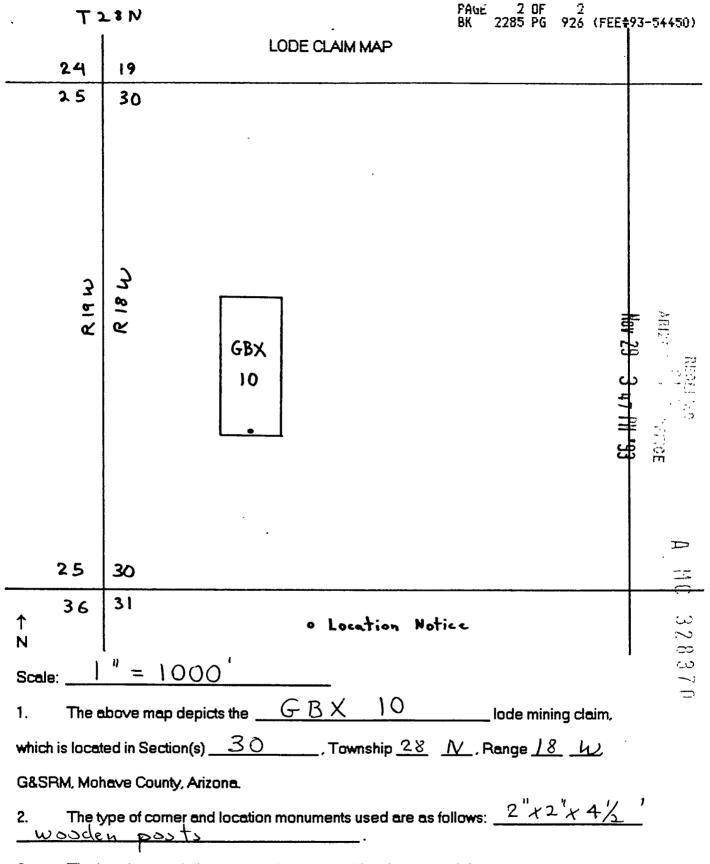

Claims

GB32 -35, GBX1 - 2, GBX4 - 30, GBX33 -39

**BLM Serial Numbers** 

AMC163533-163536, 328362-328397

Legal Description

Secs. 30 & 31, T28N, R18W; Secs. 23-26, T28N, R19W

% Interest Result

50% Steve Corn, 50% Jeffery D Ahern