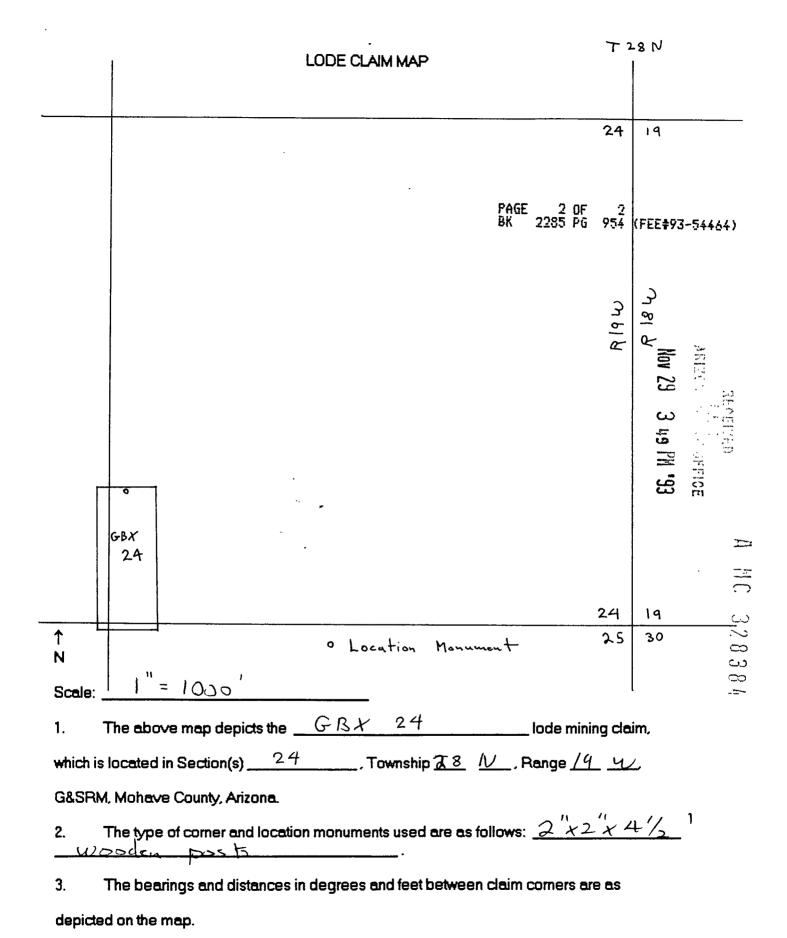

Claims

GB32 -35, GBX1 - 2, GBX4 - 30, GBX33 -39

**BLM Serial Numbers** 

AMC163533-163536, 328362-328397

Legal Description

Secs. 30 & 31, T28N, R18W; Secs. 23-26, T28N, R19W

% Interest Result

50% Steve Corn, 50% Jeffery D Ahern