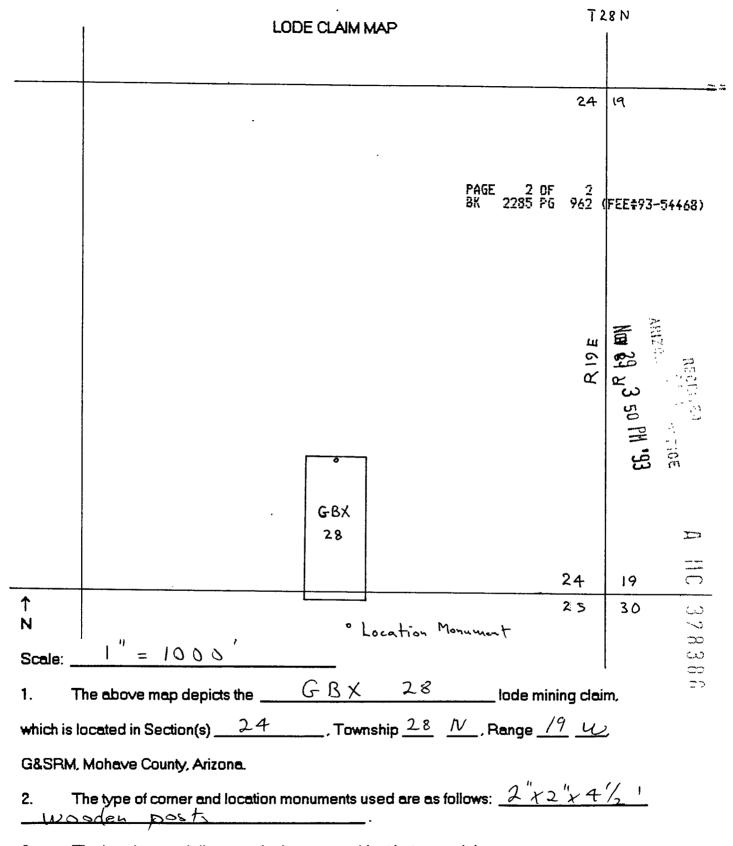

Claims

GB32 -35, GBX1 - 2, GBX4 - 30, GBX33 -39

**BLM Serial Numbers** 

AMC163533-163536, 328362-328397

Legal Description

Secs. 30 & 31, T28N, R18W; Secs. 23-26, T28N, R19W

% Interest Result

50% Steve Corn, 50% Jeffery D Ahern

| LINE<br>NO. | AMC<br>NUMBER | CLAIM/SITE NAME | COUNTY RECORDER DATA (If available) | TWP    | RNG    | SEC    |
|-------------|---------------|-----------------|-------------------------------------|--------|--------|--------|
| 30          | 328387        | GBX 27          |                                     | 0280N' | ciacu  | 24 25  |
| 31          | / 88          | / 28            |                                     |        | 1      | 1925   |
| 32          | ( 89          | 29              |                                     |        | 1 /    | 124 ne |
| 33          | 90            | 3c              |                                     |        |        | 24 25  |
| 34          | / 91          | 33              |                                     |        |        | 24     |
| 35          | 92            | /_34            |                                     |        |        | 24     |
| 36          | 9.3           |                 |                                     |        |        | 24     |
| 37          | 94            | 36              |                                     |        |        | 24     |
| 38          | 95            | 37              |                                     |        |        | 24     |
| 39          | 96            | 1 38            |                                     | (      | (      | 24     |
| 40          | 328.397       | GBX 39          |                                     | 0280 N | 019011 | 23     |
|             |               |                 |                                     |        |        |        |
|             |               |                 |                                     |        |        |        |
|             |               |                 |                                     |        |        |        |
|             |               |                 |                                     |        |        |        |
|             |               |                 |                                     |        |        |        |
|             |               |                 |                                     |        |        |        |
|             |               |                 |                                     |        |        |        |
|             |               |                 |                                     |        |        |        |