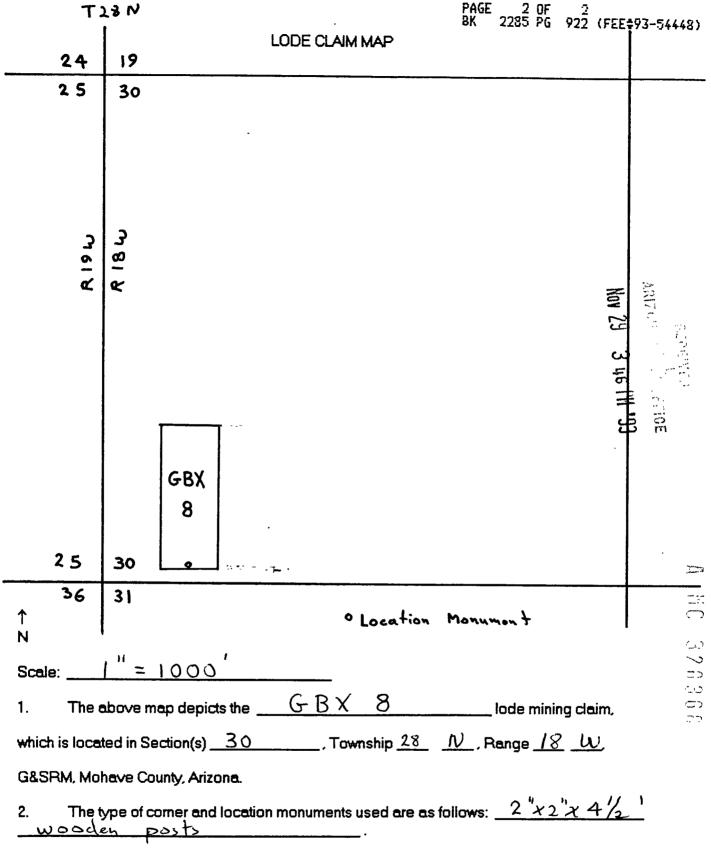

| LINE<br>NO. | AMC<br>NUMBER | CLAIM/SITE NAME | COUNTY RECORDER DATA (If available) | TWP   | RNG   | SEC         |  |
|-------------|---------------|-----------------|-------------------------------------|-------|-------|-------------|--|
| 1           | 143533        | GB 32           |                                     | 280N  | 180W  | 3¢<br>.31   |  |
| 2           | ( 34          | GB 33           |                                     | /     |       | Be 31       |  |
| 3           | 3.5           | CB 34           |                                     |       |       | 30<br>31    |  |
| 4           | 163536        | GB 35           |                                     |       |       | 30          |  |
| 5           | 328362        | GBX/            |                                     |       |       | 3031        |  |
| 6           | <b>6</b> 3    | GBXZ            |                                     |       |       | 3031        |  |
| 7           | 69            | GBX 4           |                                     |       |       | 30          |  |
| 8           | 65            | GBX 5           |                                     |       |       | 3 <i>c</i>  |  |
| 9           | 66            | GBX6            |                                     | 1     |       | .3 <i>c</i> |  |
| 10          | 328367        | GBX7            |                                     | 260N' | 180U' | 30          |  |

☐ Notice of Non-Liability for Labor and Materials Furnished

| BLM<br>Date<br>Stamp |  |  |  |
|----------------------|--|--|--|
|                      |  |  |  |

| LINE<br>NO. | AMC<br>NUMBER | CLAIM/SITE NAME | COUNTY RECORDER<br>DATA (If available) | TWP     | RNG            | SEC            |
|-------------|---------------|-----------------|----------------------------------------|---------|----------------|----------------|
| 11          | 328.368       | &BX8            |                                        | 6260 N  | 0180 W         | 3 <sub>C</sub> |
| 12          | 169           | / 9             |                                        | /       |                |                |
| 13          | 70            | 10              |                                        |         |                |                |
| 14          | 71            | ( 11            |                                        |         |                | )              |
| 15          | 72            | 12              |                                        |         | (              | (              |
| 16          | / 73          | 13              |                                        |         | 0150W<br>0190W | 3¢<br>25       |
| 17          | 74            | / 14            |                                        |         | C19011         | 25             |
| 18          | 7.5           | 1.5             |                                        |         |                |                |
| 19          | 76            | 16-             |                                        |         |                |                |
| 2ô          | 77            | 17              |                                        |         |                |                |
| 21          | . 78          | 18              |                                        |         |                |                |
| 22          | 79            | 19              |                                        |         |                |                |
| 23          | 80            | / २०            |                                        |         |                |                |
| 24          | /81           | 21              |                                        |         |                |                |
| 2,5         | 82            | 7,2             |                                        |         |                | /              |
| 26          | ( ६३          | 2.3             |                                        |         |                | 25             |
| 27          | 84            | 24              |                                        |         |                | 23 24<br>25 26 |
| 78          | 6.5           | 1 25            |                                        |         |                | 25             |
| 21          | 326386        | GBX 26          |                                        | C 280 N | C190W          | 24<br>25       |