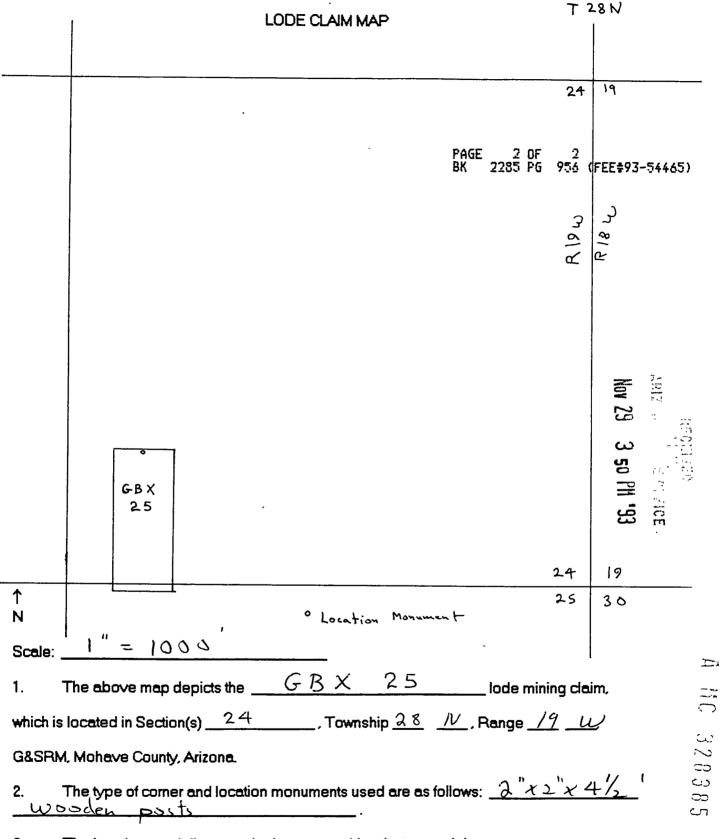

☐ Notice of Non-Liability for Labor and Materials Furnished

| BLM<br>Date<br>Stamp |  |  |  |
|----------------------|--|--|--|
|                      |  |  |  |

| LINE<br>NO. | AMC<br>NUMBER | CLAIM/SITE NAME | COUNTY RECORDER<br>DATA (If available) | TWP     | RNG            | SEC            |
|-------------|---------------|-----------------|----------------------------------------|---------|----------------|----------------|
| 11          | 328.368       | &BX8            |                                        | 6260 N  | 0180 W         | 3 <sub>C</sub> |
| 12          | 169           | / 9             |                                        | /       |                |                |
| 13          | 70            | 10              |                                        |         |                |                |
| 14          | 71            | ( 11            |                                        |         |                | )              |
| 15          | 72            | 12              |                                        |         | (              | (              |
| 16          | / 73          | 13              |                                        |         | 0150W<br>0190W | 3¢<br>25       |
| 17          | 74            | / 14            |                                        |         | C19011         | 25             |
| 18          | 7.5           | 1.5             |                                        |         |                |                |
| 19          | 76            | 16-             |                                        |         |                |                |
| 2ô          | 77            | 17              |                                        |         |                |                |
| 21          | . 78          | 18              |                                        |         |                |                |
| 22          | 79            | 19              |                                        |         |                |                |
| 23          | 80            | / २०            |                                        |         |                |                |
| 24          | /81           | 21              |                                        |         |                |                |
| 2,5         | 82            | 7,2             |                                        |         |                | /              |
| 26          | ( ६३          | 2.3             |                                        |         |                | 25             |
| 27          | 84            | 24              |                                        |         |                | 23 24<br>25 26 |
| 78          | 6.5           | 1 25            |                                        |         |                | 25             |
| 21          | 326386        | GBX 26          |                                        | C 280 N | C190W          | 24<br>25       |